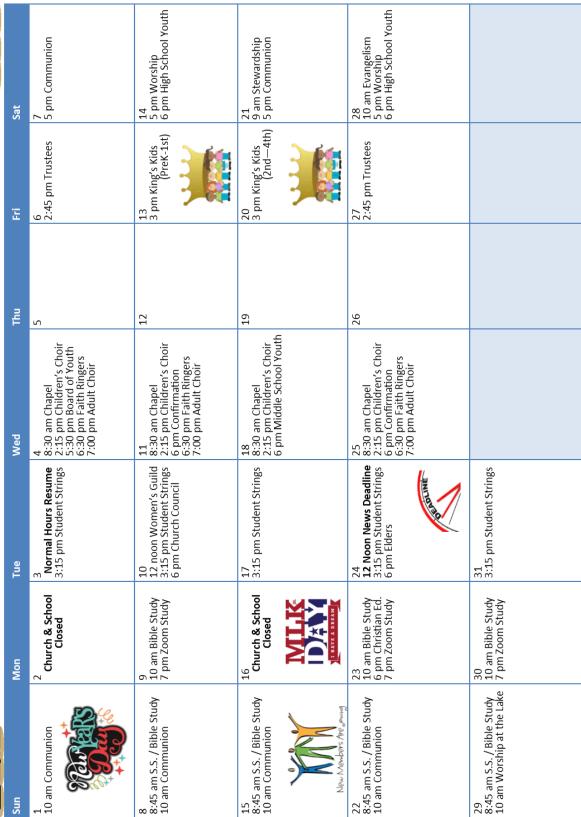

#### January

- 4- Board of Youth 5:30 pm
- 11- Confirmation 6-8 pm
- 13- Lower King's Kids 3-5 pm
- 14- High School Youth 6-8 pm
- 18- Middle School Youth 6-8 pm
- 20- Upper King's Kids 3-5 pm
- 25- Confirmation 6-8 pm
- 27- Jenny Williamson Concert ??
- 28- High School Youth 6-8 pm