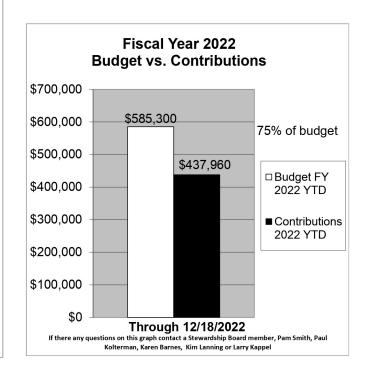

#### Treasurer's Corner

|          | November     | YTD            |
|----------|--------------|----------------|
| Income   | \$418,036.42 | \$2,259,800.04 |
| Expenses | \$229,922.65 | \$2,235,292.25 |

| Beginning Balance | \$316,384.02 |
|-------------------|--------------|
| Ending Balance    | \$504,497.79 |

#### Summary

- 1. At the end of November there were no outstanding invoices.
- 2. We are 91.66% of the way through the budget year.
- 3. We have received 100.36% of our anticipated income for the year (the previous five year average received by this date is 84.95%).
- 4. We have expended 95.91% of our anticipated expenses for the year.
- 5. We have received \$24,507.79 more than our expenses this year.
- 6. MTH Budget Income: