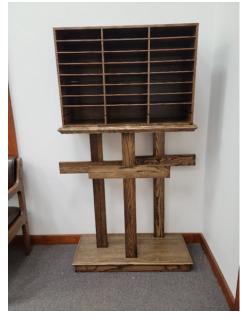

# Thank You, Mr. Dave!

Next time you see Mr. David Esenwein, please give him a big thanks for the BEAUTIFUL mailbox stand that he built for the church office. Not only does he and his crew keep Faith's buildings and grounds well maintained, he is an awesome carpenter!

Thank you, David, for your service and dedication to Faith Lutheran Church & School. You are truly an asset to Faith and we are blessed to be able to call you part of the Faith Family!