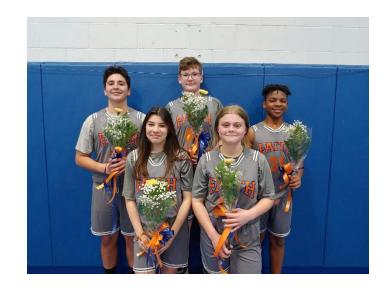

## 8th Grade Basketball Players Play their Last Home Game!!!

On Tuesday, January 24<sup>th</sup>, Faith recognized the 8th grade leaders on the basketball team. This was the last regular season home game they would play as Crusaders. Thank you and best wishes for Addyson B., Alex F., Blake L., Justin M., and Amir W.!!!