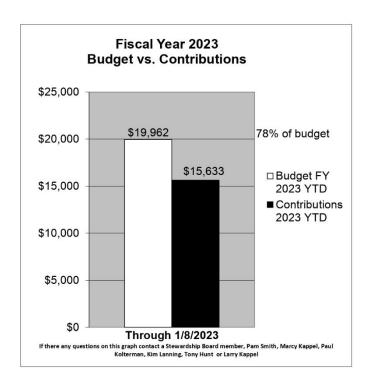

# Stewardship

John 1:29 – "The next day he saw Jesus coming toward him, and said, 'Behold, the Lamb of God, who takes away the sin of the world!" The Israelites of old offered a lamb to God at Passover so that death might pass over them and do no harm. Over those long centuries of sacrifice, did they understand that this was actually God's gift? That God would be the true Giver of the true Lamb? Truly, we can never out-give God, for all that we have is His.

Your gifts and offerings are crucial for our congregation to fulfill God's calling in our community. We thank all those who have continued to give during these trying times. We

have many ways for you to provide offering to your church during this time away from the campus. You can mail them to the church or make bill pay arrangements through your bank, but did you know that you can now make your tithes and offerings safely and securely online? Just go to <a href="mailto:bit.ly/FaithEustisGiving">bit.ly/FaithEustisGiving</a> to provide your offerings & gifts today!